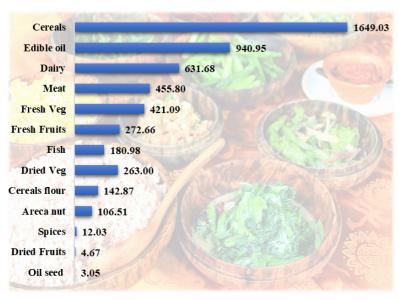

#### Value (M Nu.) of Import of RNR commodities

## Import of RNR commodities during Jan-Jun 2021

As per the Bhutan Trade Statistics data provisional published by Department Revenue and Customs, Ministry of Finance, we have imported 103,872 MT of RNR commodities worth over Nu. 5,084 million during the period Jan-Jun, 2021. Import of cereals accounted 32 percent of the total; the cereals include rice, maize, wheat and buckwheat.

Rice is the major import commodity amongst cereals. Bhutan imported over 50,921 MT of rice worth Nu. 1,436.20m along with other RNR commodities during the period.