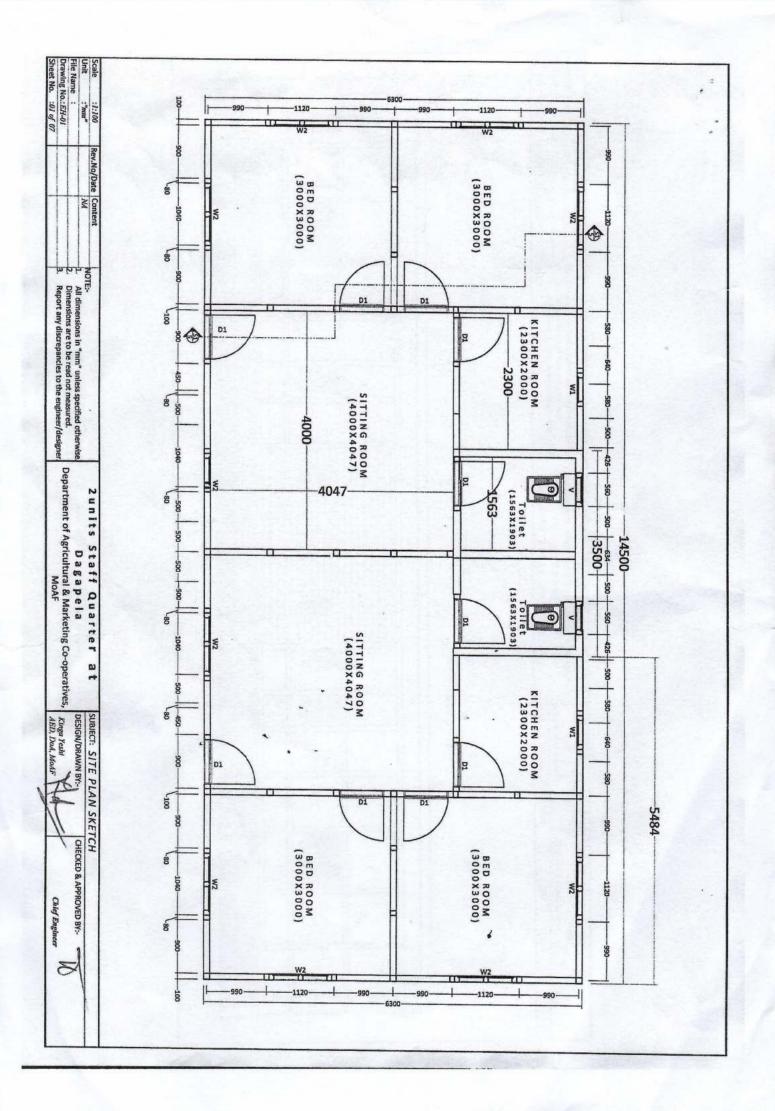

--------|
|                          | Initials      |                   | ication of 2unit Resi                                                  |
| All dimension in min     | Drawing No: 8 |                   | Project: Electrification of Zunit Residence at Dagana under DAMC, MoAF |
| APPROVED: Chief Engineer |               | Checked by EE(BC) | Drawn by:Yeshey Lhendup                                                |
|                          |               |                   | F                                                                      |
|                          |               |                   |                                                                        |



#### Main Panel Board SFU, 100A, Bus Bar, 4strip 450mm















1 Tall















. 4