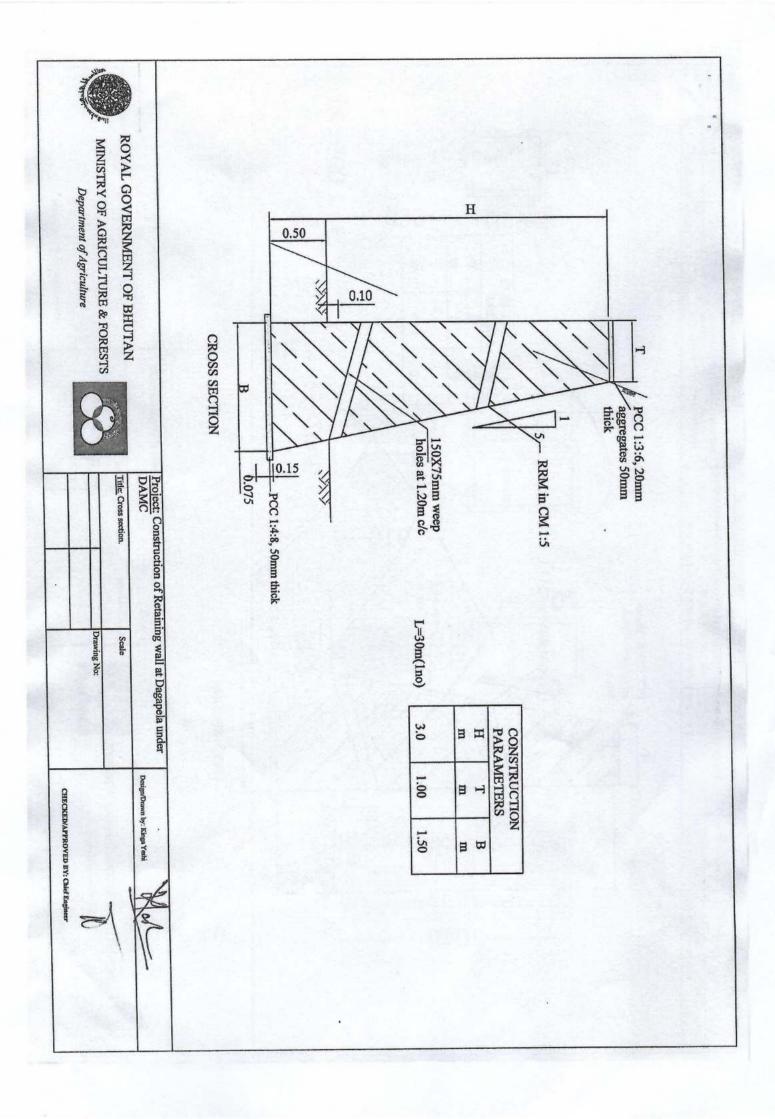

---------------------------|
|                          | Initials      |                   | ication of 2unit Resi                                                  |
| All dimension in min     | Drawing No: 8 |                   | Project: Electrification of Zunit Residence at Dagana under DAMC, MoAF |
| APPROVED: Chief Engineer |               | Checked by EE(BC) | Drawn by:Yeshey Lhendup                                                |
|                          |               |                   | F                                                                      |
|                          |               |                   |                                                                        |



#### Main Panel Board SFU, 100A, Bus Bar, 4strip 450mm















1 Tall















. 4