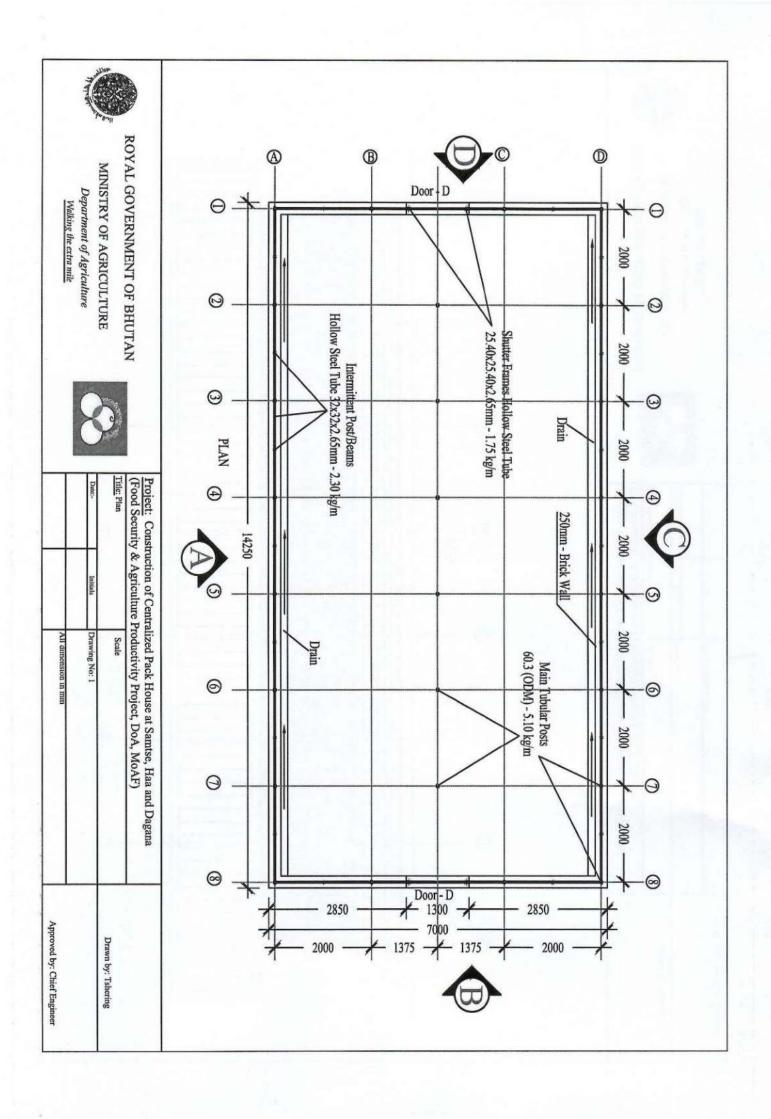

|  |  |  |  |  |
| All dimension in mm         | Drawing No: 6 | Scale                                             | Food Security & Agriculture Productivity Project, DoA, MoAF) |  |  |  |  |  |
| Approved by: Chief Engineer |               | Checked by: Tshering(P.E)                         | Drawn by: Yeshey Lhendup                                     |  |  |  |  |  |









## ROYAL GOVERNMENT OF BHUTAN

MINISTRY OF AGRICULTURE Department of Agriculture



Title:Light Points Wiring Plan

Scale

Project: Construction of Centralized Pack House at Samtse, Haa and Dagana (Food Security & Agriculture Productivity Project, DoA, MoAF)

Drawn by: Yeshey Lhendup

Checked by: Tshering(P.E)

Drawing No: 3

All dimension in mm

Approved by: Chief Engineer

























ROYAL GOVERNMENT OF BHUTAN

MINISTRY OF AGRICULTURE

Department of Agriculture Walking the extra mile

Project: Construction of Centralized Pack House at Samtse, Haa and Dagana

| hitials Drawing No: 8 |                       | Descent her Tolkoning |
|-----------------------|-----------------------|-----------------------|
|                       | hitials Drawing No: 8 | tribute 1 - 50 ranger |

## SPECIFICATION FOR TELEPHONE WORK

- Telephone cable duct must be seperated atteast by 0.5m away from electrical route.
- Telephone cable duct should be provided with 25mm dia, HDPE pipe of 10Kg/cm2
- Telephone terminal cabinet (T.T.C) at 1.5M above finish floor level and should be water tight & moisture proof of 250x200x150mm with cover and 25mm dia punch hole to all sides.
-