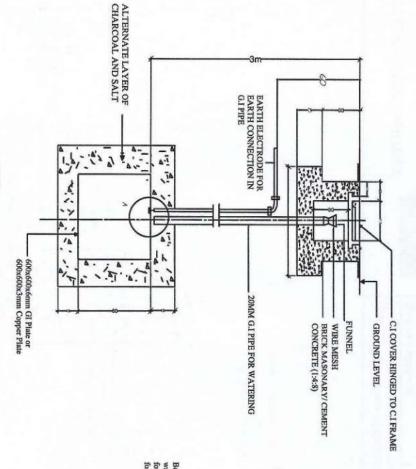

-----------|
|                    | Drawing No: 10       | Initials        | Date:-                            |
| Drawn by: Tshering | Scale                | & Drain Details | Fitle: Foundation & Drain Details |
|                    | Scale                | & Drain Details | oundation &                       |



### MINISTRY OF AGRICULTURE Department of Agriculture

Walking the extra mile

ROYAL GOVERNMENT OF BHUTAN

Intermittent Post/Beams Hollow Steel Tube 32x32x2.65mm - 2.30 kg/m



GI Chain Link Mesh

<u>Project:</u> Construction of Centralized Pack House at Samtse, Haa and Dagana (Food Security & Agriculture Productivity Project, DoA, MoAF) Title: Door Shutter Details Drawing No: 9

All dimension in min

Approved by: Chief Engineer

Drawn by: Tshering

### METHOD OF PLATE EARTHING





ENLARGED DETAIL AT A

NOTE:
BOLT,NUT, CHECKNUT,AND WASHERS
TO BE OFTINNED BRASS FOR COPPER PLATE

ALL DIMENSIONS ARE IN CM (OTHER DIMENSIONS SHOWN)DIMENSION NOT TO SCALE EARTHING STATION SHALL BE IBM, MAY FROM THE BUILDING.



## ROYAL GOVERNMENT OF BHUTAN

MINISTRY OF AGRICULTURE

Department of Agriculture

Walking the extra mile



| Date:- Initials Drawing No: 8                                |
|--------------------------------------------------------------|
|                                                              |
| Title: Earthing Details Scale Checked by: Tshering(P.E)      |
| (From Security & Agriculture Frontierry Froject, Doct, Moar) |

MPB/Sub Distribution Board, 6Ways TPN 6/10A, MCB, SP - 4 nos 16A, MCB, SP - 10 nos

Eadh wire I sqrwn copper wire for Individual earth