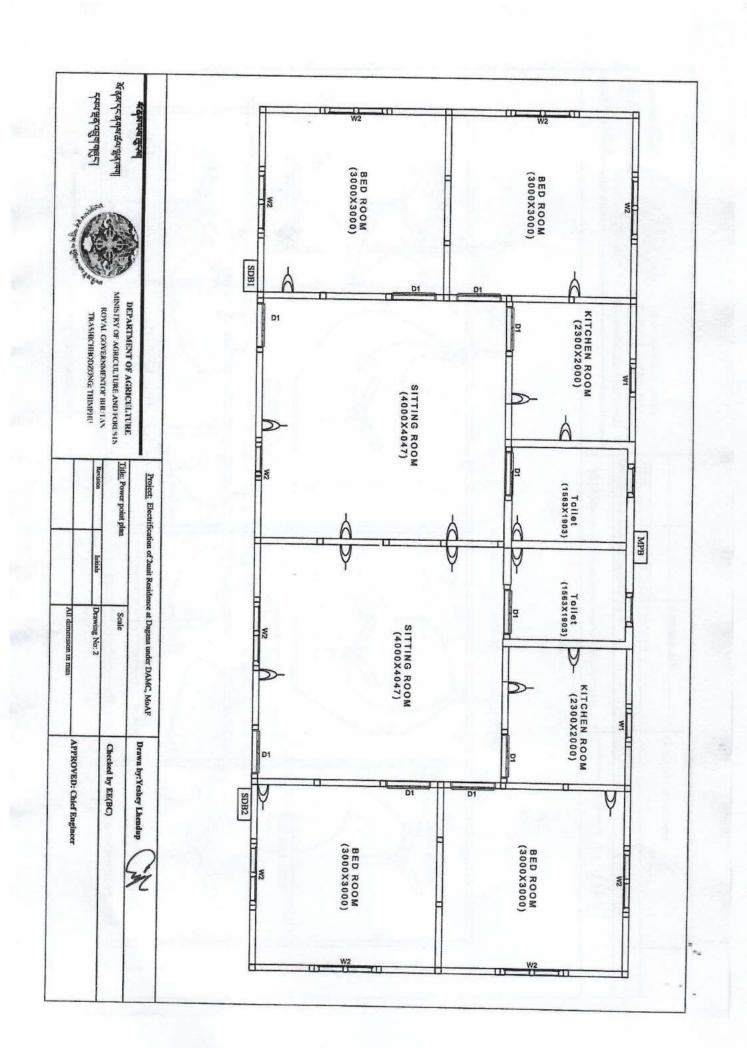

-----------------------------------------|
|                          | Initials      |                   | ication of 2unit Resi                                                  |
| All dimension in min     | Drawing No: 8 |                   | Project: Electrification of Zunit Residence at Dagana under DAMC, MoAF |
| APPROVED: Chief Engineer |               | Checked by EE(BC) | Drawn by:Yeshey Lhendup                                                |
|                          |               |                   | F                                                                      |
|                          |               |                   |                                                                        |



#### Main Panel Board SFU, 100A, Bus Bar, 4strip 450mm















1 Tall















. 4