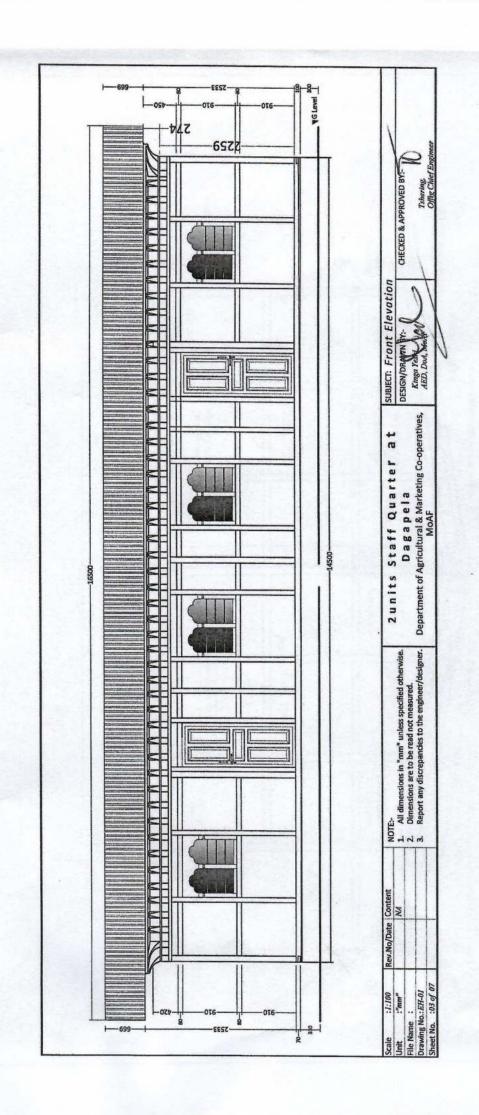

-------------------|
|                          | Initials      |                   | ication of 2unit Resi                                                  |
| All dimension in min     | Drawing No: 8 |                   | Project: Electrification of Zunit Residence at Dagana under DAMC, MoAF |
| APPROVED: Chief Engineer |               | Checked by EE(BC) | Drawn by:Yeshey Lhendup                                                |
|                          |               |                   | F                                                                      |
|                          |               |                   |                                                                        |



#### Main Panel Board SFU, 100A, Bus Bar, 4strip 450mm















1 Tall















. 4