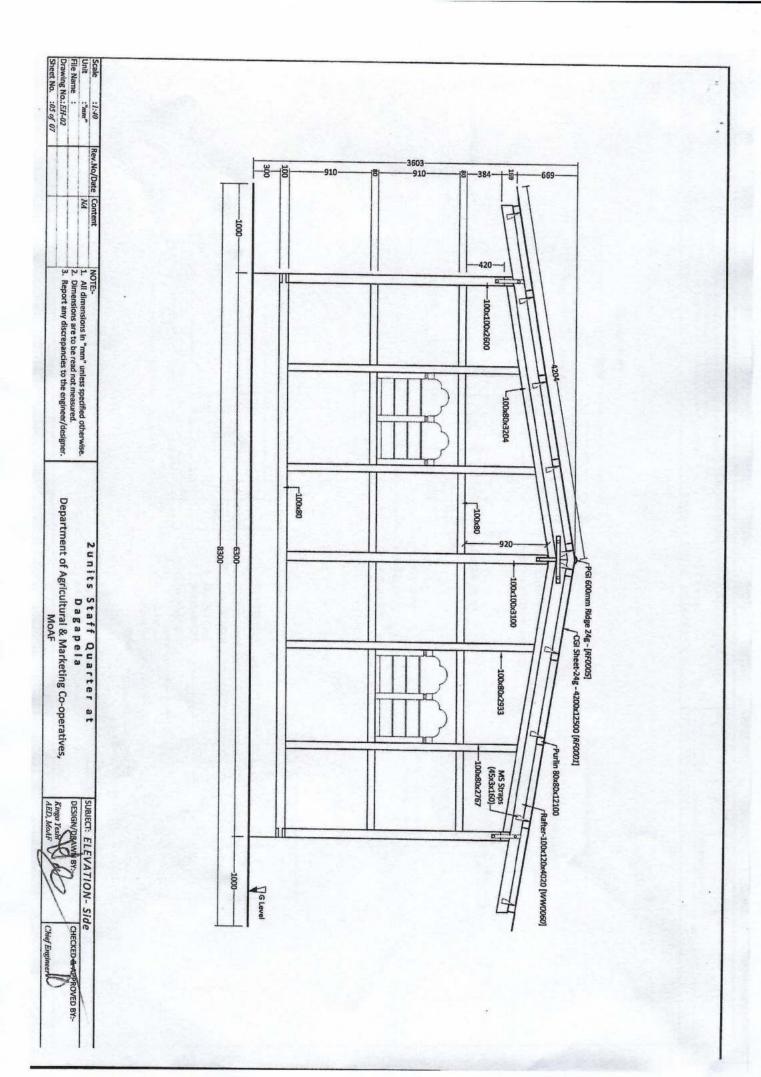

---------------------|
|                          | Initials      |                   | ication of 2unit Resi                                                  |
| All dimension in min     | Drawing No: 8 |                   | Project: Electrification of Zunit Residence at Dagana under DAMC, MoAF |
| APPROVED: Chief Engineer |               | Checked by EE(BC) | Drawn by:Yeshey Lhendup                                                |
|                          |               |                   | F                                                                      |
|                          |               |                   |                                                                        |



#### Main Panel Board SFU, 100A, Bus Bar, 4strip 450mm















1 Tall















. 4