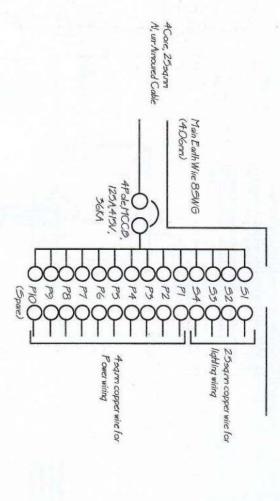

ED DETAIL AT A

NOTE:
BOLT,NUT, CHECKNUT,AND WASHERS
TO BE OFTINNED BRASS FOR COPPER PLATE

ALL DIMENSIONS ARE IN CM (OTHER DIMENSIONS SHOWN)DIMENSION NOT TO SCALE EARTHING STATION SHALL BE IBM, MAY FROM THE BUILDING.



## ROYAL GOVERNMENT OF BHUTAN

MINISTRY OF AGRICULTURE

Department of Agriculture

Walking the extra mile



| Date:- Initials Drawing No: 8                                |
|--------------------------------------------------------------|
|                                                              |
| Title: Earthing Details Scale Checked by: Tshering(P.E)      |
| (From Security & Agriculture Frontierry Froject, Doct, Moar) |

MPB/Sub Distribution Board, 6Ways TPN 6/10A, MCB, SP - 4 nos 16A, MCB, SP - 10 nos

Eadh wire I sqrwn copper wire for Individual earth wiring.



| 6,204W        | 1    | 1    | 2000 | 1    | 1    | 2000 | ı    | ı    | 2000 | 102 | 1   | 1   | 102 | N |
|---------------|------|------|------|------|------|------|------|------|------|-----|-----|-----|-----|---|
| 6,204W 6,155W | 1    | 2000 | 1    | 1    | 2000 |      | 1    | 2000 | I    | 1   | I   | 155 | 1   | γ |
| MSG1'9        | 2000 | 1    | 1    | 2000 | ı    | 1    | 2000 | I    | 1    | 1   | 133 | 1   | 1   | B |
| Told          |      |      |      |      |      |      |      |      |      |     |     |     |     |   |

N Total Load (Watts)

Total connected Load (Watts)

18474 watts -18.45KW

Demand Load (Walts, 70% of DF)

12951.8 watts - 12.94RW



# ROYAL GOVERNMENT OF BHUTAN

MINISTRY OF AGRICULTURE

Department of Agriculture



| Approved by: Chief Engineer | All