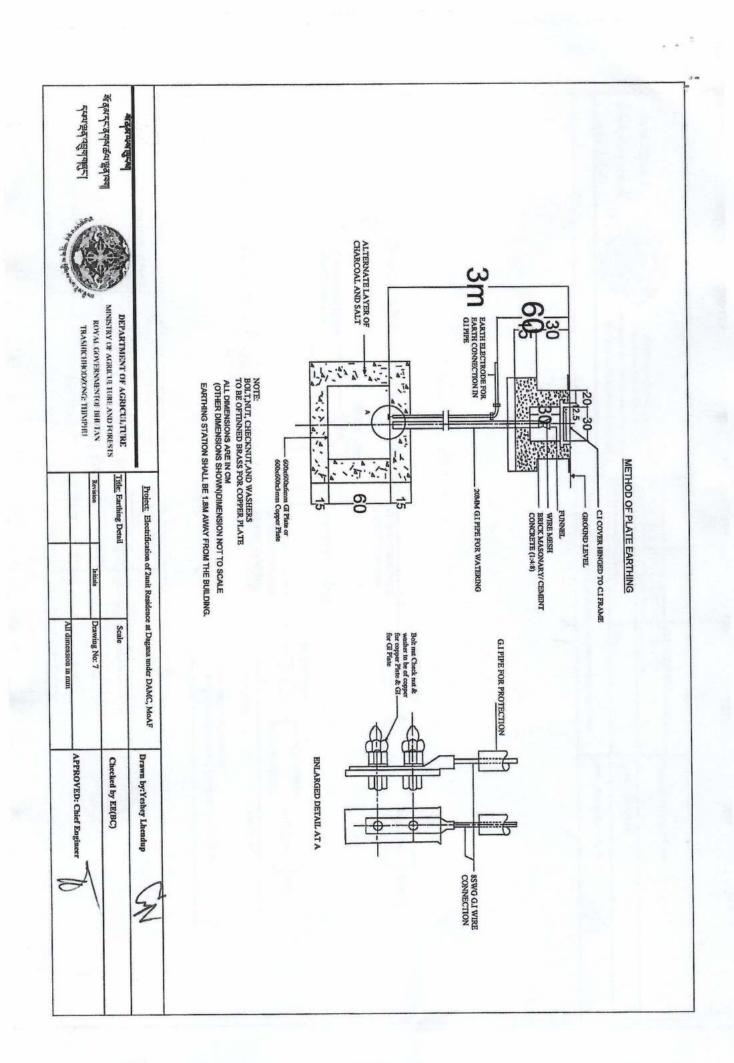

--------------|-------------------|------------------------------------------------------------------------|
|                          | Initials      |                   | ication of 2unit Resi                                                  |
| All dimension in min     | Drawing No: 8 |                   | Project: Electrification of Zunit Residence at Dagana under DAMC, MoAF |
| APPROVED: Chief Engineer |               | Checked by EE(BC) | Drawn by:Yeshey Lhendup                                                |
|                          |               |                   | F                                                                      |
|                          |               |                   |                                                                        |



#### Main Panel Board SFU, 100A, Bus Bar, 4strip 450mm















1 Tall















. 4