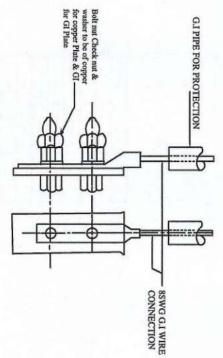

---------|
|                    | Drawing No: 10       | Initials        | Date:-                            |
| Drawn by: Tshering | Scale                | & Drain Details | Fitle: Foundation & Drain Details |
|                    | Scale                | & Drain Details | oundation &                       |



### MINISTRY OF AGRICULTURE Department of Agriculture

Walking the extra mile

ROYAL GOVERNMENT OF BHUTAN

Intermittent Post/Beams Hollow Steel Tube 32x32x2.65mm - 2.30 kg/m



GI Chain Link Mesh

<u>Project:</u> Construction of Centralized Pack House at Samtse, Haa and Dagana (Food Security & Agriculture Productivity Project, DoA, MoAF) Title: Door Shutter Details Drawing No: 9

All dimension in min

Approved by: Chief Engineer

Drawn by: Tshering

### METHOD OF PLATE EARTHING





ENLARGED DETAIL AT A

NOTE:
BOLT,NUT, CHECKNUT,AND WASHERS
TO BE OFTINNED BRASS FOR COPPER PLATE

ALL DIMENSIONS ARE IN CM (OTHER DIMENSIONS SHOWN)DIMENSION NOT TO SCALE EARTHING STATION SHALL BE IBM, MAY FROM THE BUILDING.



## ROYAL GOVERNMENT OF BHUTAN

MINISTRY OF AGRICULTURE

Department of Agriculture

Walking the extra mile



| Date:- Initials Drawing No: 8                                |
|--------------------------------------------------------------|
|                                                              |
| Title: Earthing Details Scale Checked by: Tshering(P.E)      |
| (From Security & Agriculture Frontierry Froject, Doct, Moar) |

MPB/Sub Distribution Board, 6Ways TPN 6/10A, MCB, SP - 4 nos 16A, MCB, SP - 10 nos

Eadh wire I sqrwn copper wire for Individual earth w