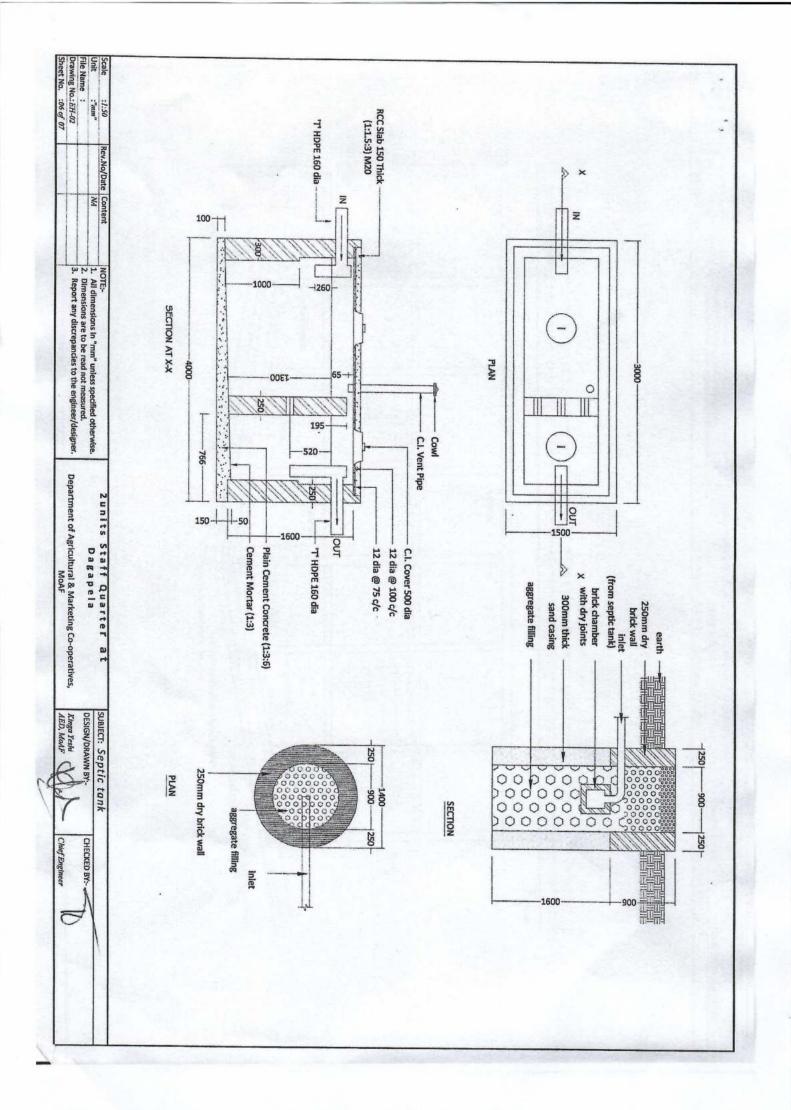

-----------------------|
|                          | Initials      |                   | ication of 2unit Resi                                                  |
| All dimension in min     | Drawing No: 8 |                   | Project: Electrification of Zunit Residence at Dagana under DAMC, MoAF |
| APPROVED: Chief Engineer |               | Checked by EE(BC) | Drawn by:Yeshey Lhendup                                                |
|                          |               |                   | F                                                                      |
|                          |               |                   |                                                                        |



#### Main Panel Board SFU, 100A, Bus Bar, 4strip 450mm















1 Tall















. 4