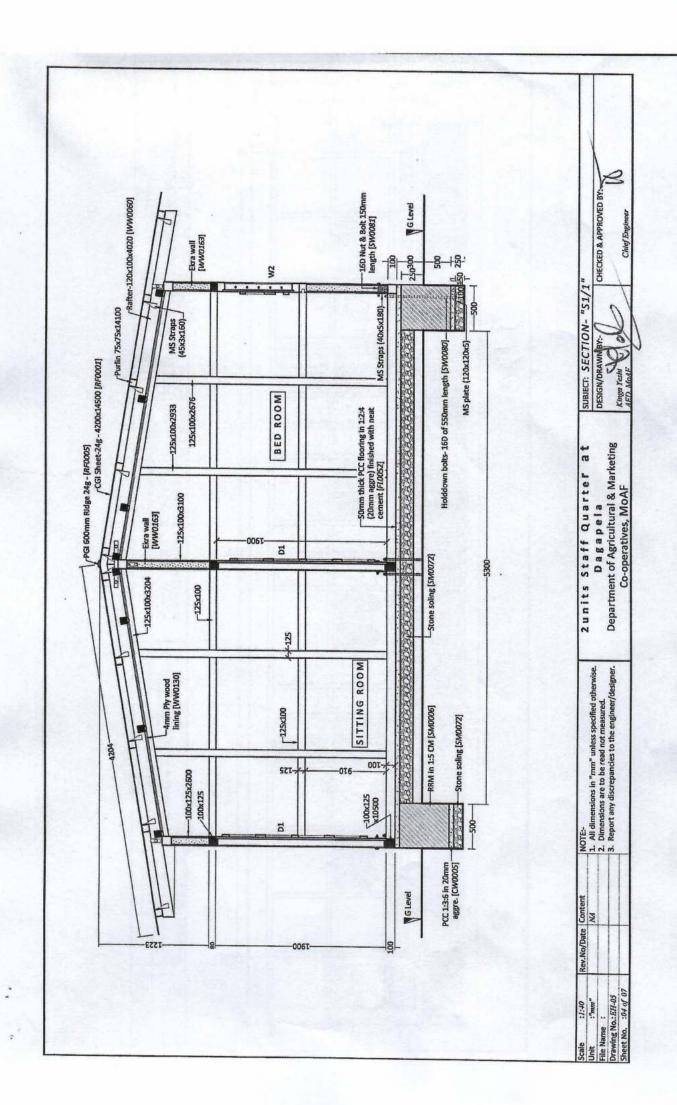

-----------------|
|                          | Initials      |                   | ication of 2unit Resi                                                  |
| All dimension in min     | Drawing No: 8 |                   | Project: Electrification of Zunit Residence at Dagana under DAMC, MoAF |
| APPROVED: Chief Engineer |               | Checked by EE(BC) | Drawn by:Yeshey Lhendup                                                |
|                          |               |                   | F                                                                      |
|                          |               |                   |                                                                        |



#### Main Panel Board SFU, 100A, Bus Bar, 4strip 450mm















1 Tall















. 4