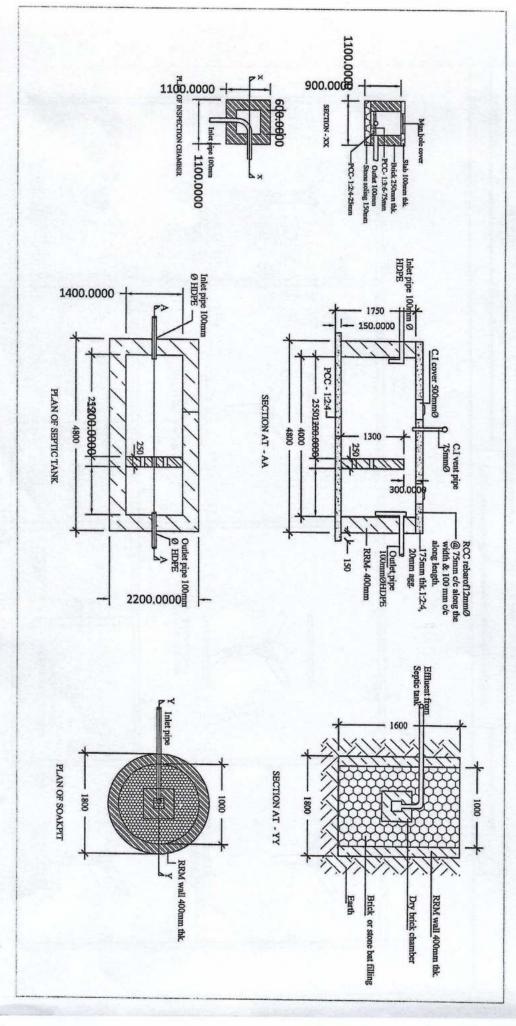

-------------------------------------|
|                          | Initials      |                   | ication of 2unit Resi                                                  |
| All dimension in min     | Drawing No: 8 |                   | Project: Electrification of Zunit Residence at Dagana under DAMC, MoAF |
| APPROVED: Chief Engineer |               | Checked by EE(BC) | Drawn by:Yeshey Lhendup                                                |
|                          |               |                   | F                                                                      |
|                          |               |                   |                                                                        |



#### Main Panel Board SFU, 100A, Bus Bar, 4strip 450mm















1 Tall















. 4