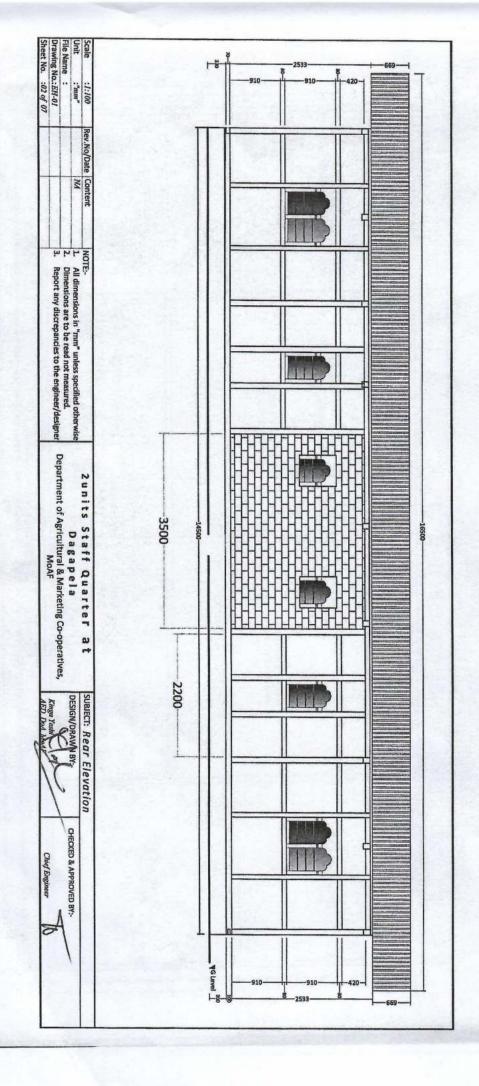

---------------|
|                          | Initials      |                   | ication of 2unit Resi                                                  |
| All dimension in min     | Drawing No: 8 |                   | Project: Electrification of Zunit Residence at Dagana under DAMC, MoAF |
| APPROVED: Chief Engineer |               | Checked by EE(BC) | Drawn by:Yeshey Lhendup                                                |
|                          |               |                   | F                                                                      |
|                          |               |                   |                                                                        |



#### Main Panel Board SFU, 100A, Bus Bar, 4strip 450mm















1 Tall















. 4