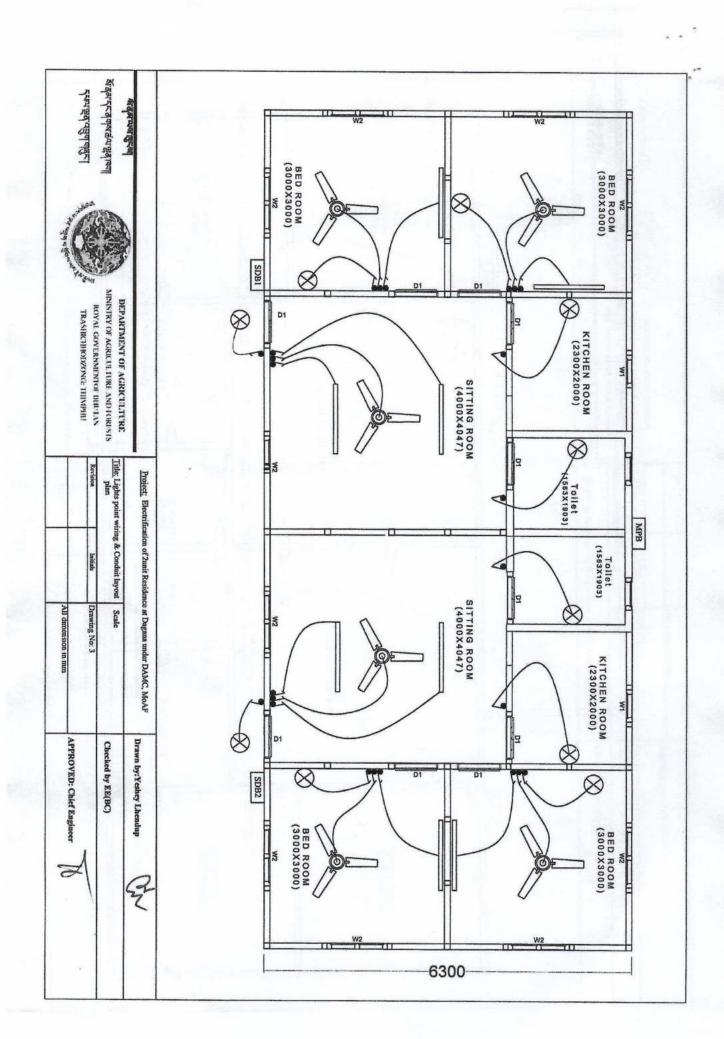

-------------------------------------------|
|                          | Initials      |                   | ication of 2unit Resi                                                  |
| All dimension in min     | Drawing No: 8 |                   | Project: Electrification of Zunit Residence at Dagana under DAMC, MoAF |
| APPROVED: Chief Engineer |               | Checked by EE(BC) | Drawn by:Yeshey Lhendup                                                |
|                          |               |                   | F                                                                      |
|                          |               |                   |                                                                        |



#### Main Panel Board SFU, 100A, Bus Bar, 4strip 450mm















1 Tall















. 4