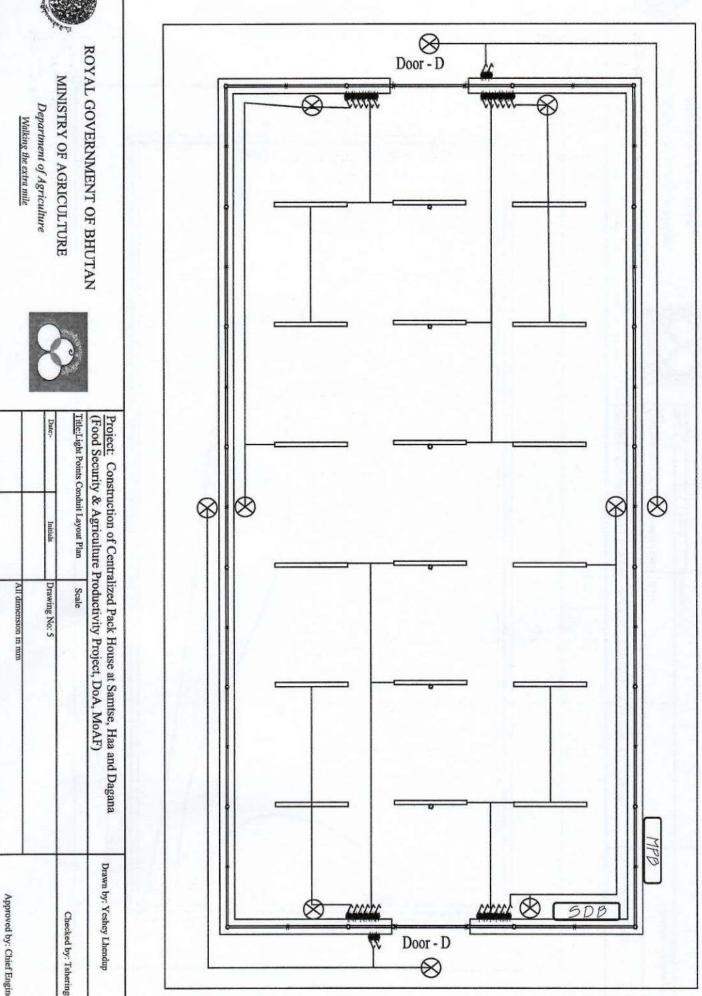

-----|--------------------------------------------------------------|--|--|--|--|--|
|                             | Date:-        | Title:Light Circuit v                             | (Food Securit                                                |  |  |  |  |  |
|                             | Initials      | Title:Light Circuit wiring & Conduit Layout Scale | y & Agriculture P                                            |  |  |  |  |  |
| All dimension in mm         | Drawing No: 6 | Scale                                             | Food Security & Agriculture Productivity Project, DoA, MoAF) |  |  |  |  |  |
| Approved by: Chief Engineer |               | Checked by: Tshering(P.E)                         | Drawn by: Yeshey Lhendup                                     |  |  |  |  |  |









## ROYAL GOVERNMENT OF BHUTAN

MINISTRY OF AGRICULTURE Department of Agriculture



Title:Light Points Wiring Plan

Scale

Project: Construction of Centralized Pack House at Samtse, Haa and Dagana (Food Security & Agriculture Productivity Project, DoA, MoAF)

Drawn by: Yeshey Lhendup

Checked by: Tshering(P.E)

Drawing No: 3

All dimension in mm

Approved by: Chief Engineer

























ROYAL GOVERNMENT OF BHUTAN

MINISTRY OF AGRICULTURE

Department of Agriculture Walking the extra mile

Project: Construction of Centralized Pack House at Samtse, Haa and Dagana

| hitials Drawing No: 8 |                       | Descent her Tolkoning |
|-----------------------|-----------------------|-----------------------|
|                       | hitials Drawing No: 8 | tribute 1 - 50 r