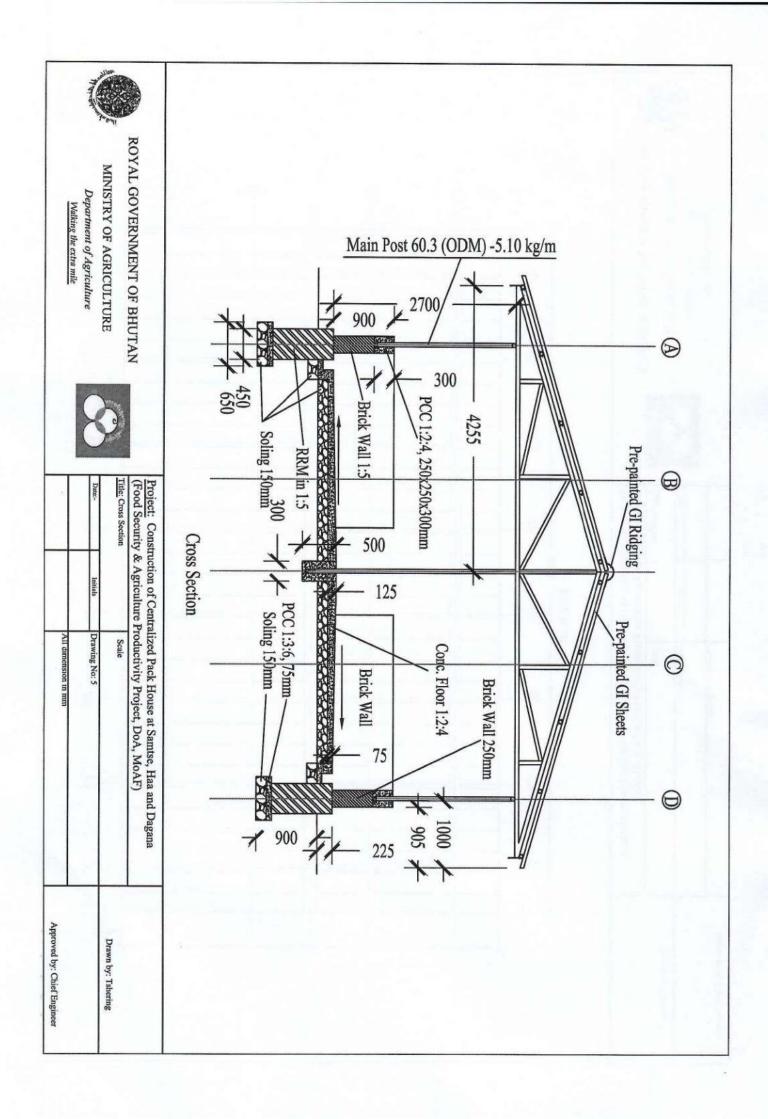

|  |  |  |  |  |
| All dimension in mm         | Drawing No: 6 | Scale                                             | Food Security & Agriculture Productivity Project, DoA, MoAF) |  |  |  |  |  |
| Approved by: Chief Engineer |               | Checked by: Tshering(P.E)                         | Drawn by: Yeshey Lhendup                                     |  |  |  |  |  |









## ROYAL GOVERNMENT OF BHUTAN

MINISTRY OF AGRICULTURE Department of Agriculture



Title:Light Points Wiring Plan

Scale

Project: Construction of Centralized Pack House at Samtse, Haa and Dagana (Food Security & Agriculture Productivity Project, DoA, MoAF)

Drawn by: Yeshey Lhendup

Checked by: Tshering(P.E)

Drawing No: 3

All dimension in mm

Approved by: Chief Engineer

























ROYAL GOVERNMENT OF BHUTAN

MINISTRY OF AGRICULTURE

Department of Agriculture Walking the extra mile

Project: Construction of Centralized Pack House at Samtse, Haa and Dagana

| hitials Drawing No: 8 |                       | Descent her Tolkoning |
|-----------------------|-----------------------|-----------------------|
|                       | hitials Drawing No: 8 | tribute 1 - 50 ranger |

## SPECIFICATION FOR TELEPHONE WORK

- Telephone cable duct must be seperated atteast by 0.5m away from electrical route.
- Telephone cable duct should be provided with 25mm dia, HDPE pipe of 10Kg/cm2
- Telephone terminal cabinet (T.T.C) at 1.5M above finish floor level and should be water tight & moisture proof of 250x200x150mm with cover and 25mm dia punch hole to all sides.
- Telepho