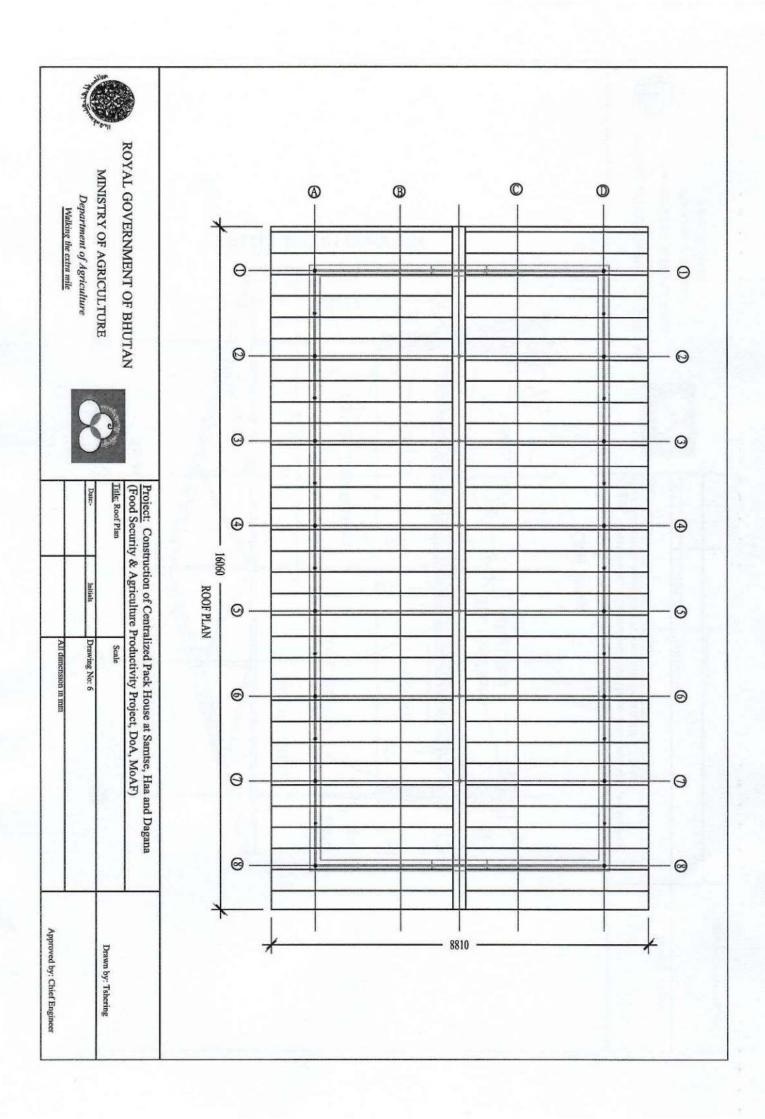

|  |  |  |  |  |
| All dimension in mm         | Drawing No: 6 | Scale                                             | Food Security & Agriculture Productivity Project, DoA, MoAF) |  |  |  |  |  |
| Approved by: Chief Engineer |               | Checked by: Tshering(P.E)                         | Drawn by: Yeshey Lhendup                                     |  |  |  |  |  |









## ROYAL GOVERNMENT OF BHUTAN

MINISTRY OF AGRICULTURE Department of Agriculture



Title:Light Points Wiring Plan

Scale

Project: Construction of Centralized Pack House at Samtse, Haa and Dagana (Food Security & Agriculture Productivity Project, DoA, MoAF)

Drawn by: Yeshey Lhendup

Checked by: Tshering(P.E)

Drawing No: 3

All dimension in mm

Approved by: Chief Engineer

























ROYAL GOVERNMENT OF BHUTAN

MINISTRY OF AGRICULTURE

Department of Agriculture Walking the extra mile

Project: Construction of Centralized Pack House at Samtse, Haa and Dagana

| hitials Drawing No: 8 |                       | Descent her Tolkoning |
|-----------------------|-----------------------|-----------------------|
|                       | hitials Drawing No: 8 | tribute 1 - 50 ranger |

## SPECIFICATION FOR TELEPHONE WORK

- Telephone cable duct must be seperated atteast by 0.5m away from electrical route.
- Telephone cable duct should be provided with 25mm dia, HDPE pipe of 10Kg/cm2
- Telephone terminal cabinet (T.T.C) at 1.5M above finish floor level and should be water tight & moisture proof of 250x200x150mm with cover and 25mm dia punch hole to all sides.
- Telephone