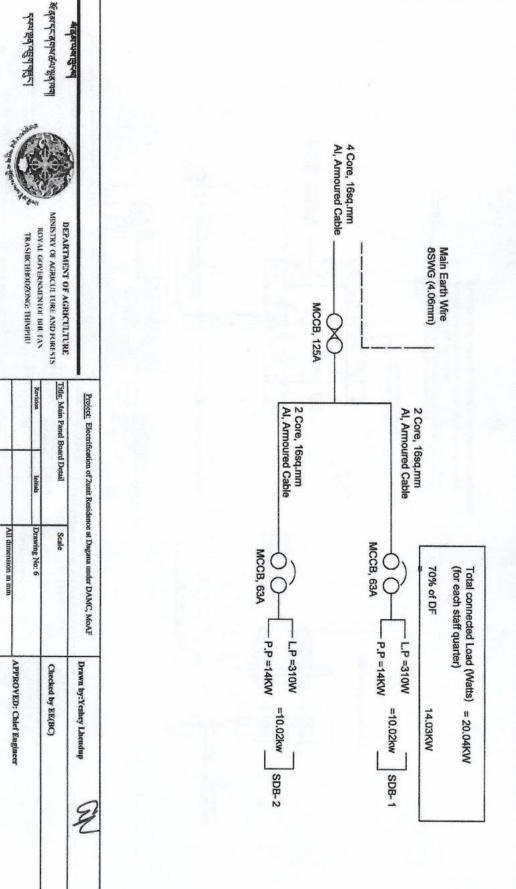

-------------------------------------------------|
|                          | Initials      |                   | ication of 2unit Resi                                                  |
| All dimension in min     | Drawing No: 8 |                   | Project: Electrification of Zunit Residence at Dagana under DAMC, MoAF |
| APPROVED: Chief Engineer |               | Checked by EE(BC) | Drawn by:Yeshey Lhendup                                                |
|                          |               |                   | F                                                                      |
|                          |               |                   |                                                                        |



#### Main Panel Board SFU, 100A, Bus Bar, 4strip 450mm















1 Tall















. 4