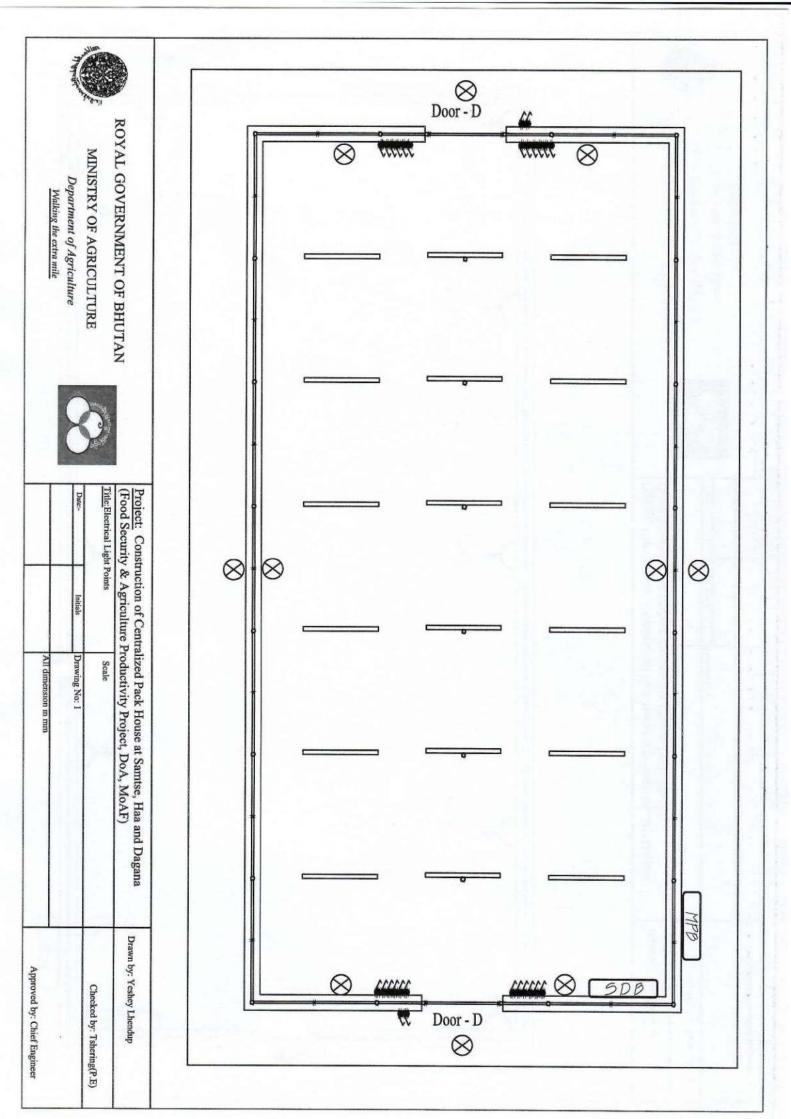

|  |  |  |  |  |
| All dimension in mm         | Drawing No: 6 | Scale                                             | Food Security & Agriculture Productivity Project, DoA, MoAF) |  |  |  |  |  |
| Approved by: Chief Engineer |               | Checked by: Tshering(P.E)                         | Drawn by: Yeshey Lhendup                                     |  |  |  |  |  |









## ROYAL GOVERNMENT OF BHUTAN

MINISTRY OF AGRICULTURE Department of Agriculture



Title:Light Points Wiring Plan

Scale

Project: Construction of Centralized Pack House at Samtse, Haa and Dagana (Food Security & Agriculture Productivity Project, DoA, MoAF)

Drawn by: Yeshey Lhendup

Checked by: Tshering(P.E)

Drawing No: 3

All dimension in mm

Approved by: Chief Engineer

























ROYAL GOVERNMENT OF BHUTAN

MINISTRY OF AGRICULTURE

Department of Agriculture Walking the extra mile

Project: Construction of Centralized Pack House at Samtse, Haa and Dagana

| hitials Drawing No: 8 |                       | Descent her Tolkoning |
|-----------------------|-----------------------|-----------------------|
|                       | hitials Drawing No: 8 | tribute 1 - 50 ranger |

## SPECIFICATION FOR TELEPHONE WORK

- Telephone cable duct must be seperated atteast by 0.5m away from electrical route.
- Telephone cable duct should be provided with 25mm dia, HDPE pipe of 10Kg/cm2
- Telephone terminal cabinet (T.T.C) at 1.5M above finish floor level and should be water tight & moisture proof of 250x200x150mm with cover and 25mm dia punch hole to all sides.