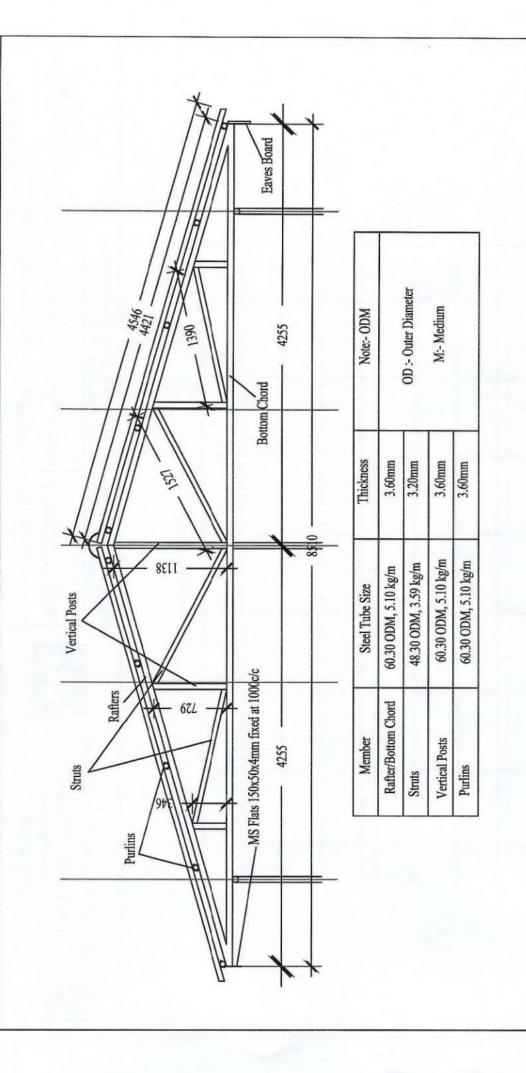

|  |  |  |  |  |
| All dimension in mm         | Drawing No: 6 | Scale                                             | Food Security & Agriculture Productivity Project, DoA, MoAF) |  |  |  |  |  |
| Approved by: Chief Engineer |               | Checked by: Tshering(P.E)                         | Drawn by: Yeshey Lhendup                                     |  |  |  |  |  |









## ROYAL GOVERNMENT OF BHUTAN

MINISTRY OF AGRICULTURE Department of Agriculture



Title:Light Points Wiring Plan

Scale

Project: Construction of Centralized Pack House at Samtse, Haa and Dagana (Food Security & Agriculture Productivity Project, DoA, MoAF)

Drawn by: Yeshey Lhendup

Checked by: Tshering(P.E)

Drawing No: 3

All dimension in mm

Approved by: Chief Engineer

























ROYAL GOVERNMENT OF BHUTAN

MINISTRY OF AGRICULTURE

Department of Agriculture Walking the extra mile

Project: Construction of Centralized Pack House at Samtse, Haa and Dagana

| hitials Drawing No: 8 |                       | Descent her Tolkoning |
|-----------------------|-----------------------|-----------------------|
|                       | hitials Drawing No: 8 | tribute 1 - 50 ranger |

## SPECIFICATION FOR TELEPHONE WORK

- Telephone cable duct must be seperated atteast by 0.5m away from electrical route.
- Telephone cable duct should be provided with 25mm dia, HDPE pipe of 10Kg/cm2
- Telephone terminal cabinet (T.T.C) at 1.5M above finish floor level and should be water tight & moisture proof of 250x200x150mm with cover and 25mm dia punch hole to all sides.
- Telephone soc