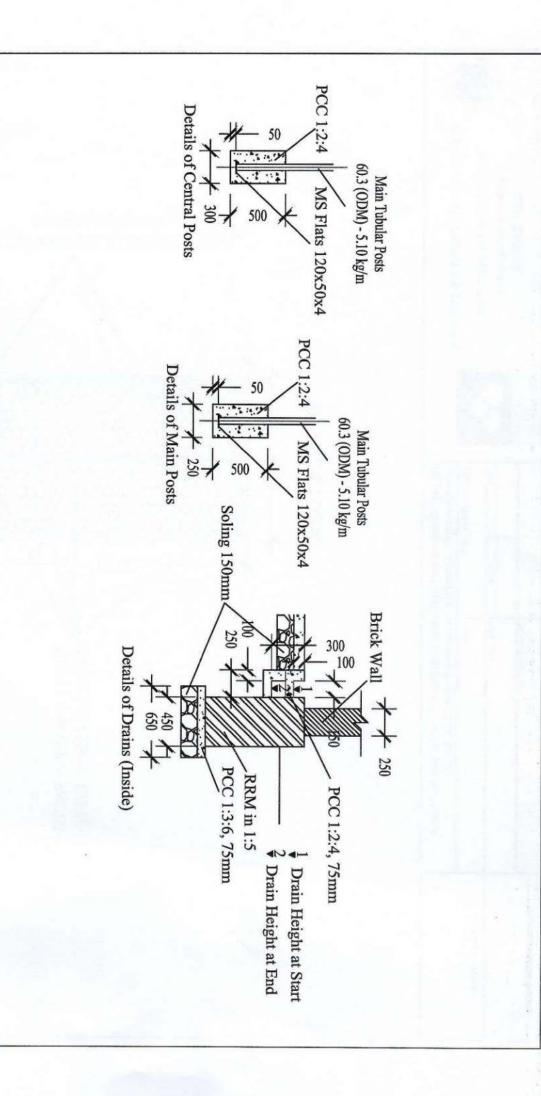

| Approved by: Chief Engineer |

## ELECTRICAL LEGENDS

LED Tube set, 1200mm, 18W

 $\mathbb{Z} \otimes$ 

LED lamp and holder 15watt

1M58

Single way switches NxGang

MPB & SDB1

Main panel board & sub-distribution board! for Ground floor.

Socket outlet 16A, 22OV with PVC moulded casing.



Telephone point

SWI

Two way Switch

N

Bell.



### Project: Construction of Centralized Pack House at Samtse, Haa and Dagana (Food Security & Agriculture Productivity Project, DoA, MoAF) Title: Electrical Legends Drawing No: 9 All dimension in mm Drawn by: Yeshey Lhendup Approved by: Chief Engineer Checked by: Tshering(P.E)

MINISTRY OF AGRICULTURE Department of Agriculture Walking the extra mile







ROYAL GOVERNMENT OF BHUTAN

MINISTRY OF AGRICULTURE

Department of Agriculture

Walking the extra mile



|                    | All dimension in min |                 |                                   |
|--------------------|----------------------|-----------------|-----------------------------------|
|                    | Drawing No: 10       | Initials        | Date:-                            |
| Drawn by: Tshering | Scale                | & Drain Details | Fitle: Foundation & Drain Details |
|                    | Scale                | & Drain Details | oundation &                       |



### MINISTRY OF AGRICULTURE Department of Agriculture

Walking the extra mile

ROYAL GOVERNMENT OF BHUTAN

Intermittent Post/Beams Hollow Steel Tube 32x32x2.65mm - 2.30 kg/m



GI Chain L