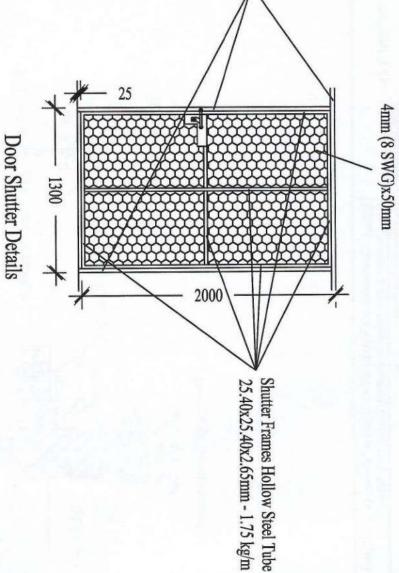

tra mile







ROYAL GOVERNMENT OF BHUTAN

MINISTRY OF AGRICULTURE

Department of Agriculture

Walking the extra mile



|                    | All dimension in min |                 |                                   |
|--------------------|----------------------|-----------------|-----------------------------------|
|                    | Drawing No: 10       | Initials        | Date:-                            |
| Drawn by: Tshering | Scale                | & Drain Details | Fitle: Foundation & Drain Details |
|                    | Scale                | & Drain Details | oundation &                       |



### MINISTRY OF AGRICULTURE Department of Agriculture

Walking the extra mile

ROYAL GOVERNMENT OF BHUTAN

Intermittent Post/Beams Hollow Steel Tube 32x32x2.65mm - 2.30 kg/m



GI Chain Link Mesh

<u>Project:</u> Construction of Centralized Pack House at Samtse, Haa and Dagana (Food Security & Agriculture Productivity Project, DoA, MoAF) Title: Door Shutter Details Drawing No: 9

All dimension in min

Approved by: Chief Engineer

Drawn by: Tshering

### METHOD OF PLATE EARTHING





ENLARGED DETAIL AT A

NOTE:
BOLT,NUT, CHECKNUT,AND WASHERS
TO BE OFTINNED BRASS FOR COPPER PLATE

ALL DIMENSIONS ARE IN CM (OTHER DIMENSIONS SHOWN)DIMENSION NOT TO SCALE EARTHING STATION SHALL BE IBM, MAY FROM THE BUILDING.



## ROYAL GOVERNMENT OF BHUTAN

MINISTRY OF AGRICULTURE

Department of Agriculture

Walking the extra mile



| Date:- Initials Drawing No: 8                                |
|--------------------------------------------------------------|
|