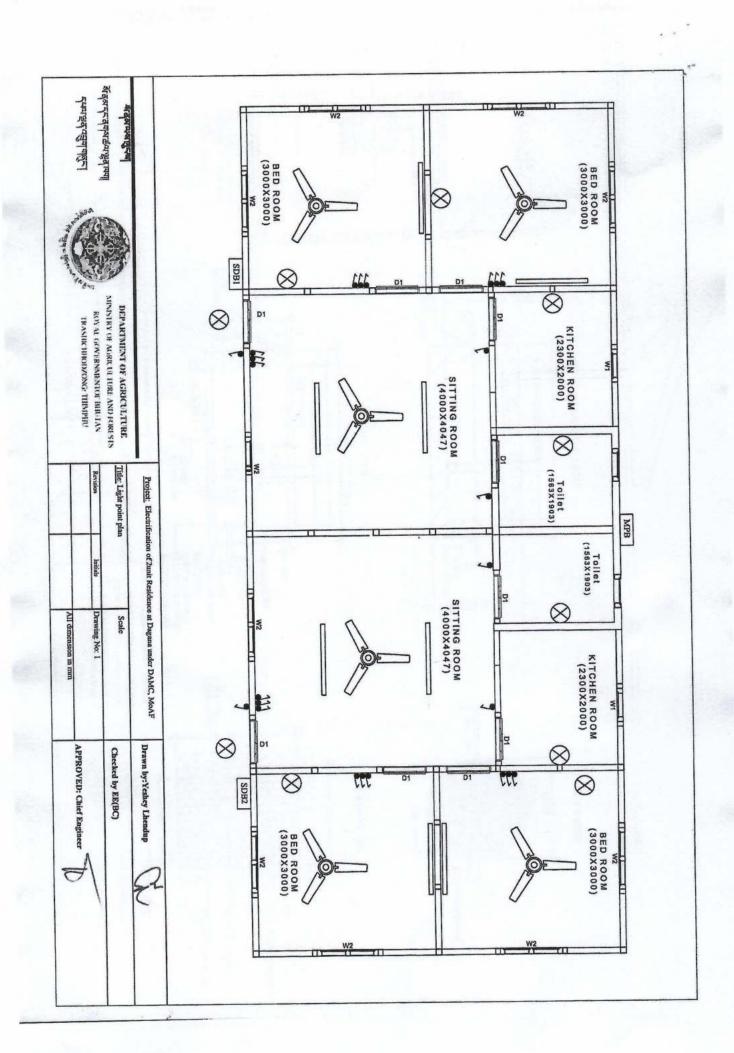

---------------------------------------|
|                          | Initials      |                   | ication of 2unit Resi                                                  |
| All dimension in min     | Drawing No: 8 |                   | Project: Electrification of Zunit Residence at Dagana under DAMC, MoAF |
| APPROVED: Chief Engineer |               | Checked by EE(BC) | Drawn by:Yeshey Lhendup                                                |
|                          |               |                   | F                                                                      |
|                          |               |                   |                                                                        |



#### Main Panel Board SFU, 100A, Bus Bar, 4strip 450mm















1 Tall















. 4