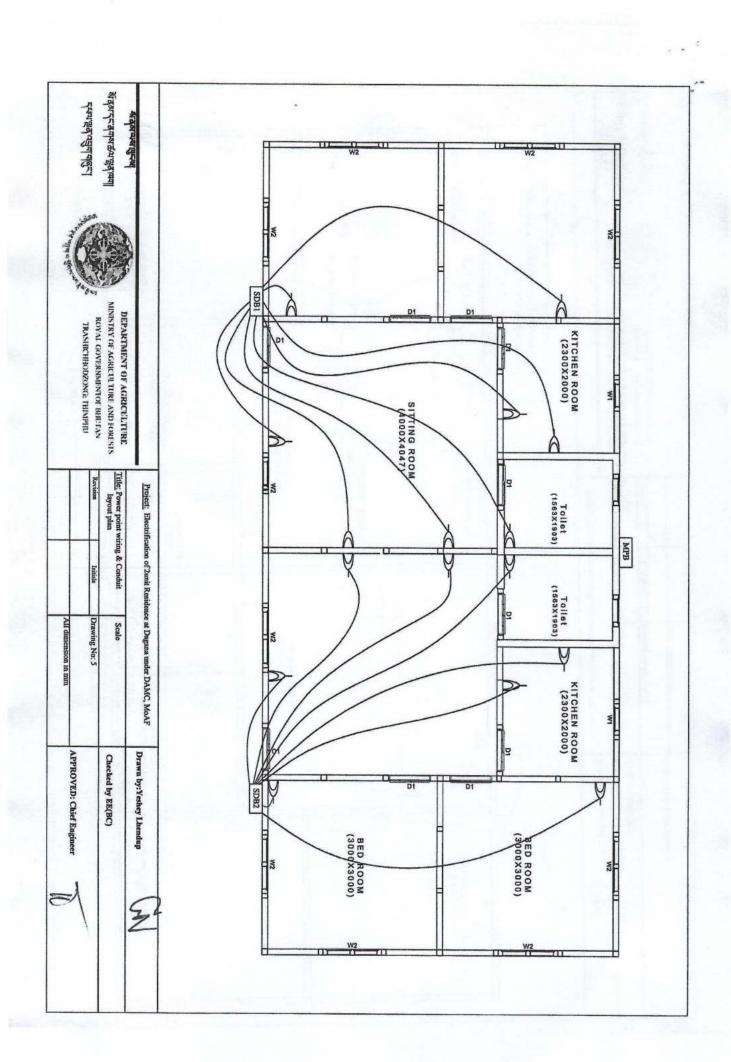

-----------------------------------------------|
|                          | Initials      |                   | ication of 2unit Resi                                                  |
| All dimension in min     | Drawing No: 8 |                   | Project: Electrification of Zunit Residence at Dagana under DAMC, MoAF |
| APPROVED: Chief Engineer |               | Checked by EE(BC) | Drawn by:Yeshey Lhendup                                                |
|                          |               |                   | F                                                                      |
|                          |               |                   |                                                                        |



#### Main Panel Board SFU, 100A, Bus Bar, 4strip 450mm















1 Tall















. 4