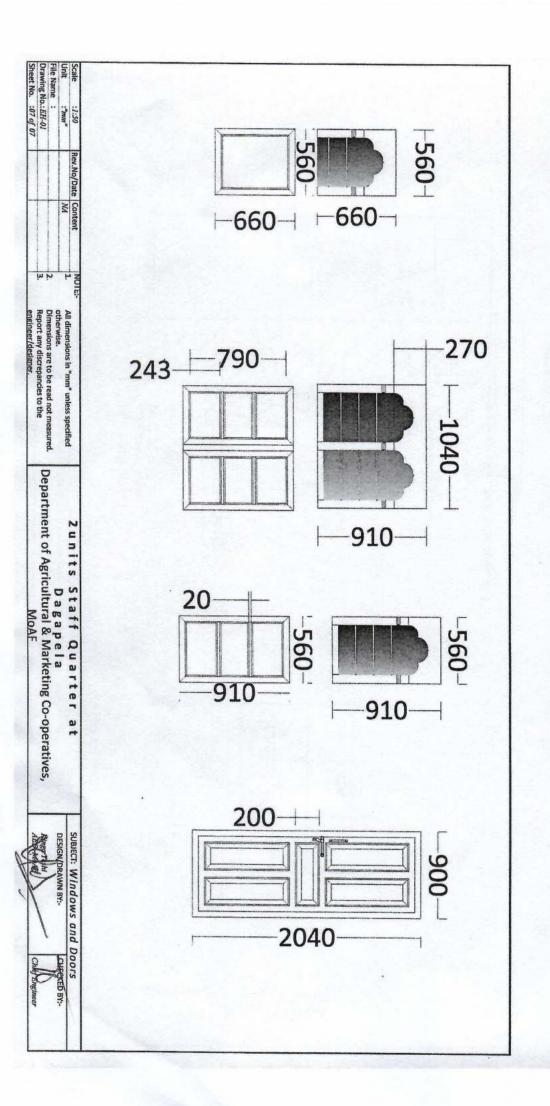

-------------------------|
|                          | Initials      |                   | ication of 2unit Resi                                                  |
| All dimension in min     | Drawing No: 8 |                   | Project: Electrification of Zunit Residence at Dagana under DAMC, MoAF |
| APPROVED: Chief Engineer |               | Checked by EE(BC) | Drawn by:Yeshey Lhendup                                                |
|                          |               |                   | F                                                                      |
|                          |               |                   |                                                                        |



#### Main Panel Board SFU, 100A, Bus Bar, 4strip 450mm















1 Tall















. 4