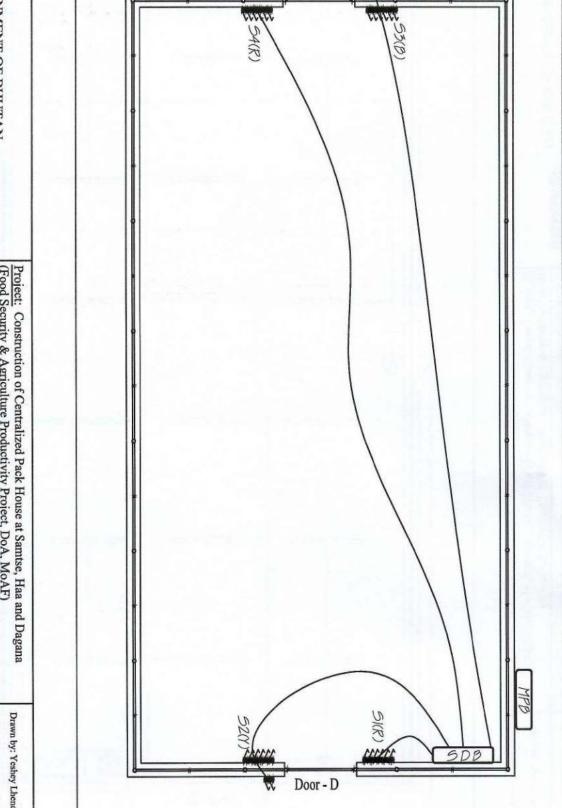

| Approved by: Chief Engineer | All dimension in mim                                          |               |                         |
|-----------------------------|---------------------------------------------------------------|---------------|-------------------------|
|                             | Drawing No: 7                                                 | Initials      | Date:-                  |
| Checked by: Tshering(P.E)   | Scale                                                         | etails        | Title:MPB & SDB Details |
| Drawn by: Yeshey Lhendup    | (Food Security & Agriculture Productivity Project, DoA, MoAF) | & Agriculture | (Food Security          |



## ROYAL GOVERNMENT OF BHUT

MINISTRY OF AGRICULTURE

Department of Agriculture

Walking the extra mile



Door - D

|                             | JTAN S        |                                                   |                                                              |  |  |  |  |  |
|-----------------------------|---------------|---------------------------------------------------|--------------------------------------------------------------|--|--|--|--|--|
|                             | Date:-        | Title:Light Circuit v                             | (Food Securit                                                |  |  |  |  |  |
|                             | Initials      | Title:Light Circuit wiring & Conduit Layout Scale | y & Agriculture P                                            |  |  |  |  |  |
| All dimension in mm         | Drawing No: 6 | Scale