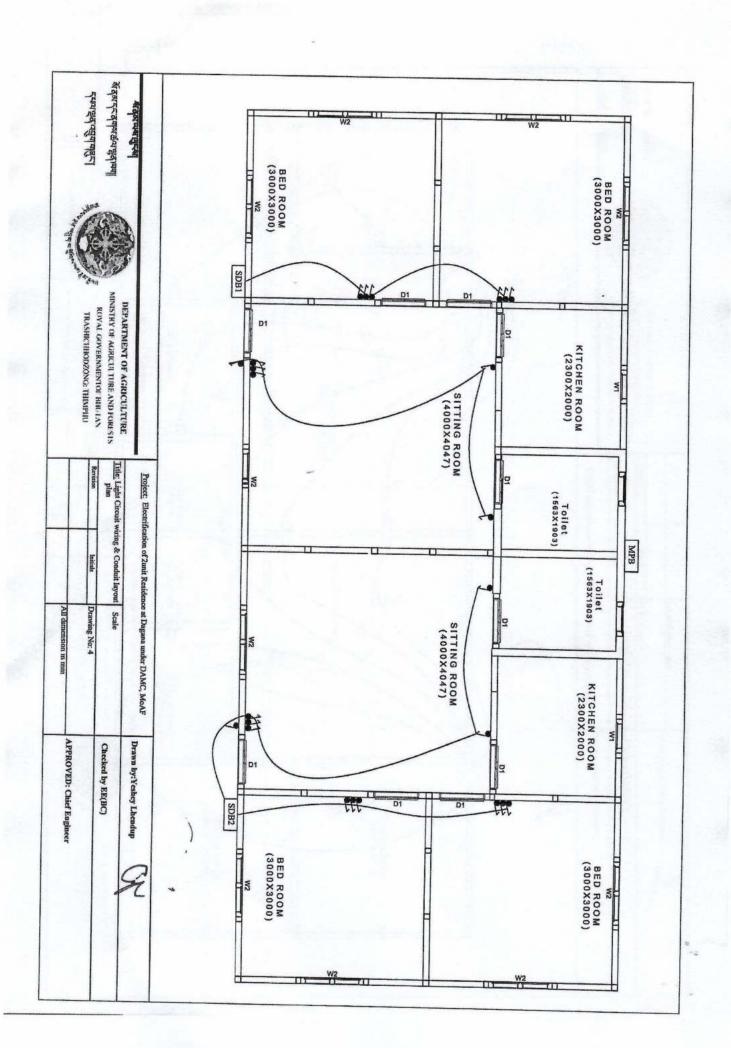

---------------------------------------------|
|                          | Initials      |                   | ication of 2unit Resi                                                  |
| All dimension in min     | Drawing No: 8 |                   | Project: Electrification of Zunit Residence at Dagana under DAMC, MoAF |
| APPROVED: Chief Engineer |               | Checked by EE(BC) | Drawn by:Yeshey Lhendup                                                |
|                          |               |                   | F                                                                      |
|                          |               |                   |                                                                        |



#### Main Panel Board SFU, 100A, Bus Bar, 4strip 450mm















1 Tall















. 4