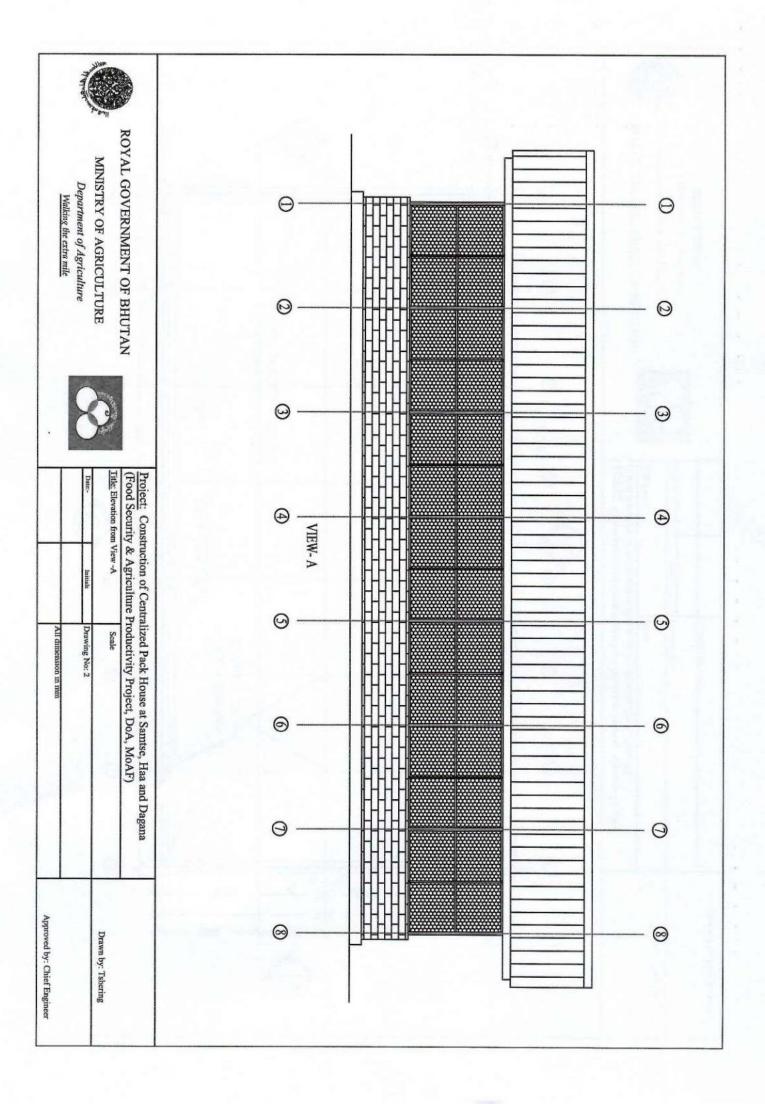

|  |  |  |  |  |
| All dimension in mm         | Drawing No: 6 | Scale                                             | Food Security & Agriculture Productivity Project, DoA, MoAF) |  |  |  |  |  |
| Approved by: Chief Engineer |               | Checked by: Tshering(P.E)                         | Drawn by: Yeshey Lhendup                                     |  |  |  |  |  |









## ROYAL GOVERNMENT OF BHUTAN

MINISTRY OF AGRICULTURE Department of Agriculture



Title:Light Points Wiring Plan

Scale

Project: Construction of Centralized Pack House at Samtse, Haa and Dagana (Food Security & Agriculture Productivity Project, DoA, MoAF)

Drawn by: Yeshey Lhendup

Checked by: Tshering(P.E)

Drawing No: 3

All dimension in mm

Approved by: Chief Engineer

























ROYAL GOVERNMENT OF BHUTAN

MINISTRY OF AGRICULTURE

Department of Agriculture Walking the extra mile

Project: Construction of Centralized Pack House at Samtse, Haa and Dagana

| hitials Drawing No: 8 |                       | Descent her Tolkoning |
|-----------------------|-----------------------|-----------------------|
|                       | hitials Drawing No: 8 | tribute 1 - 50 ranger |

## SPECIFICATION FOR TELEPHONE WORK

- Telephone cable duct must be seperated atteast by 0.5m away from electrical route.
- Telephone cable duct should be provided with 25mm dia, HDPE pipe of 10Kg/cm2
- Telephone terminal cabinet (T.T.C) at 1.5M above finish floor level and should be water tight & moisture proof of 250x200x150mm with cover and 25mm dia punch hole to all sides.
- T