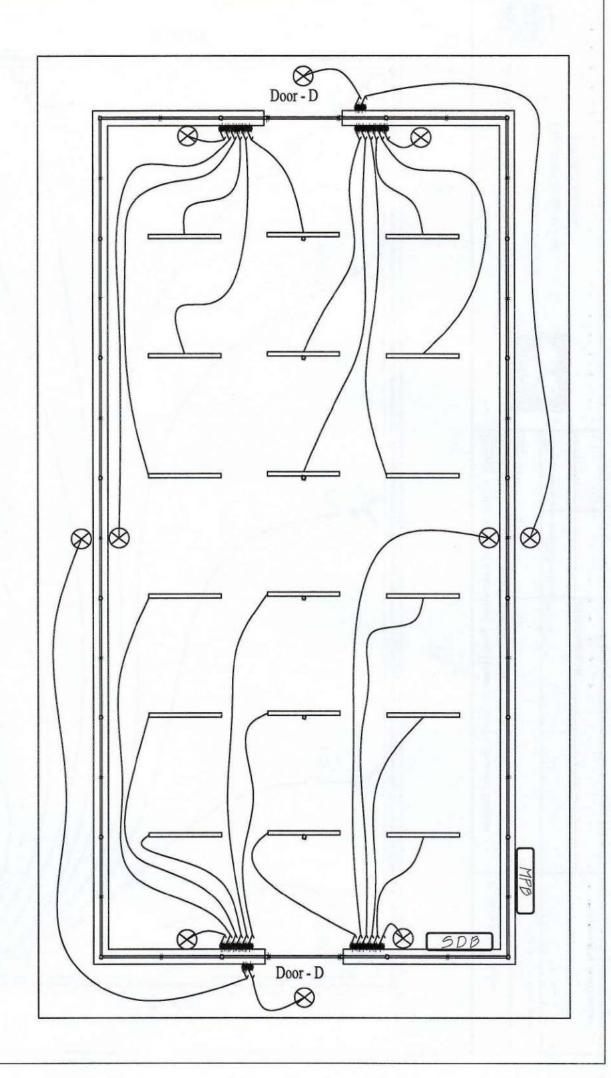

|  |  |  |  |  |
| All dimension in mm         | Drawing No: 6 | Scale                                             | Food Security & Agriculture Productivity Project, DoA, MoAF) |  |  |  |  |  |
| Approved by: Chief Engineer |               | Checked by: Tshering(P.E)                         | Drawn by: Yeshey Lhendup                                     |  |  |  |  |  |









## ROYAL GOVERNMENT OF BHUTAN

MINISTRY OF AGRICULTURE Department of Agriculture



Title:Light Points Wiring Plan

Scale

Project: Construction of Centralized Pack House at Samtse, Haa and Dagana (Food Security & Agriculture Productivity Project, DoA, MoAF)

Drawn by: Yeshey Lhendup

Checked by: Tshering(P.E)

Drawing No: 3

All dimension in mm

Approved by: Chief Engineer

























ROYAL GOVERNMENT OF BHUTAN

MINISTRY OF AGRICULTURE

Department of Agriculture Walking the extra mile

Project: Construction of Centralized Pack House at Samtse, Haa and Dagana

| hitials Drawing No: 8 |                       | Descent her Tolkoning |
|-----------------------|-----------------------|-----------------------|
|                       | hitials Drawing No: 8 | tribute 1 - 50 ranger |

## SPECIFICATION FOR TELEPHONE WORK

- Telephone cable duct must be seperated atteast by 0.5m away from electrical route.
- Telephone cable duct should be provided with 25mm dia, HDPE pipe of 10Kg/cm2
- Telephone terminal cabinet (T.T.C) at 1.5M above finish floor level and should be water tight & moisture proof of 250x200x150mm with cover and 25mm dia punch hole to all si